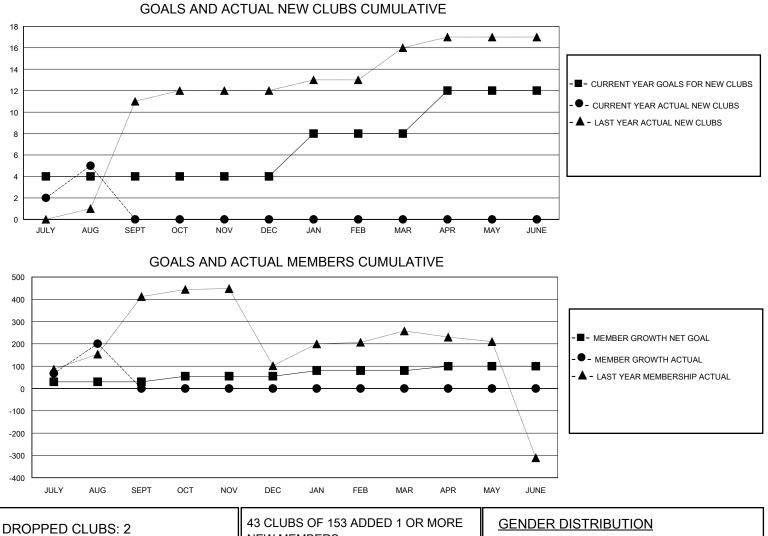

## MONTHLY MEMBERSHIP PROGRESS REPORT

District 325 P

Results as of: 8/31/2024

| GMT:          |               | GMT CA      |               |                       |                        |                         |                                                    |  |
|---------------|---------------|-------------|---------------|-----------------------|------------------------|-------------------------|----------------------------------------------------|--|
|               | Club          | S           |               | Members               |                        |                         |                                                    |  |
|               | RESULTS FOR   | R 2024-2025 |               | RESULTS FOR 2024-2025 |                        |                         |                                                    |  |
| QUARTER       | NEW CLUB GOAL | NEW CLUBS   | DROPPED CLUBS | QUARTER               | BER GROWTH NET<br>GOAL | MEMBER GROWTH<br>ACTUAL | DROPPED<br>MEMBERS ACTUAL<br>(including transfers) |  |
| JULY/AUG/SEPT | 4             | 5           | 2             | JULY/AUG/SEPT         | 30                     | 271                     | 54                                                 |  |
| OCT/NOV/DEC   | 0             | 0           | 0             | OCT/NOV/DEC           | 25                     | 0                       | 0                                                  |  |
| JAN/FEB/MAR   | 4             | 0           | 0             | JAN/FEB/MAR           | 25                     | 0                       | 0                                                  |  |
| APR/MAY/JUNE  | 4             | 0           | 0             | APR/MAY/JUNE          | 20                     | 0                       | 0                                                  |  |

| DROPPED CLUBS: 2 |    | 43 CLUBS OF 153 ADDED 1 OR MORE | GENDER DISTRIBUTION              |                |       |
|------------------|----|---------------------------------|----------------------------------|----------------|-------|
|                  |    | NEW MEMBERS                     | MALE 2,325 (67.74%               |                |       |
|                  |    |                                 | FEMALE                           | 1,107 (32.26%) |       |
| DROPPED MEMBERS  |    |                                 |                                  |                |       |
| DECEASED         | 0  | CLICK HERE FOR CUMULATIVE       | TOTAL FAMILY UNIT MEMBERS        |                | 2,872 |
| CLUB CANCELLED   | 10 | MEMBERSHIP DATA                 | FAMILY MEMBERS PAYING HALF 2,077 |                | 0.077 |
| OTHER            | 44 |                                 |                                  |                |       |
| TOTAL            | 54 |                                 |                                  |                |       |
|                  |    |                                 |                                  |                |       |